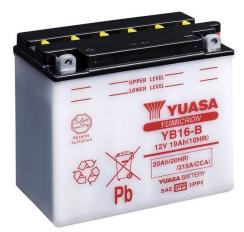

#### Yuasa YB16-B - YuMicron Battery

#### Performance

| Voltage            | 12   |
|--------------------|------|
| Capacity (10-hour) | 19Ah |
| Capacity (20-hour) | 20Ah |
| CCA @ -18°C        | 215A |

#### **Dimensions (±2mm)**

| Length | 175mm |
|--------|-------|
| Width  | 100mm |
| Height | 155mm |

#### Weights & Measures

Mean Weight with Acid6.3kgAcid Volume1.2l

#### Technology

TechnologyCast Sb/SbSeparatorSynthetic Resin+Glass Fiber